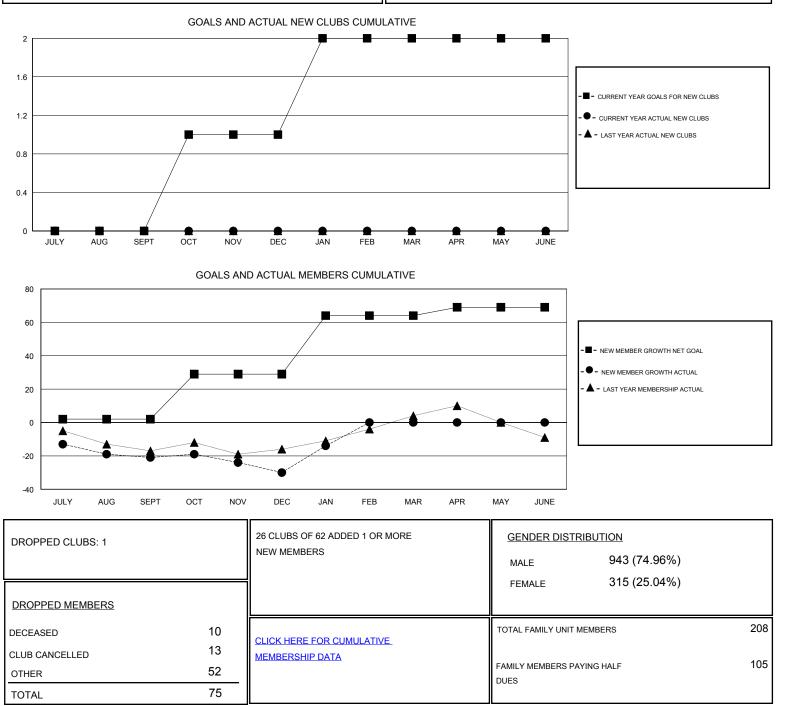

## GMT: DENNIS STEVENSON

| OCATION SASKATCHEWAN |  |
|----------------------|--|
|----------------------|--|

GMT CA

| Clubs                 |               |           |               | Members               |                                                                |                                                              |                                                    |
|-----------------------|---------------|-----------|---------------|-----------------------|----------------------------------------------------------------|--------------------------------------------------------------|----------------------------------------------------|
| RESULTS FOR 2016-2017 |               |           |               | RESULTS FOR 2016-2017 |                                                                |                                                              |                                                    |
| QUARTER               | NEW CLUB GOAL | NEW CLUBS | DROPPED CLUBS | QUARTER               | NEW MEMBER GROWTH<br>NET GOAL (not reinstated<br>or transfers) | NEW MEMBER<br>GROWTH ACTUAL (not<br>reinstated or transfers) | DROPPED<br>MEMBERS ACTUAL<br>(including transfers) |
| JULY/AUG/SEPT         | 0             | 0         | 1             | JULY/AUG/SEPT         | 2                                                              | 13                                                           | 34                                                 |
| OCT/NOV/DEC           | 1             | 0         | 0             | OCT/NOV/DEC           | 27                                                             | 22                                                           | 31                                                 |
| JAN/FEB/MAR           | 1             | 0         | 0             | JAN/FEB/MAR           | 35                                                             | 26                                                           | 10                                                 |
| APR/MAY/JUNE          | 0             | 0         | 0             | APR/MAY/JUNE          | 5                                                              | 0                                                            | 0                                                  |